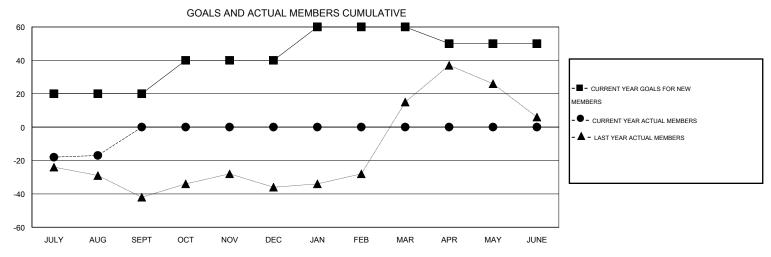

## MONTHLY MEMBERSHIP PROGRESS REPORT

District A 16

Results as of: 8/31/2015

GMT: CHRIS LEWIS LOCATION ONTARIO GMT CA 2

| DROPPED CLUBS: 0 |    | 4 CLUBS OF 52 ADDED 1 OR MORE<br>NEW MEMBERS | GENDER DISTRIBUTION       |              |     |
|------------------|----|----------------------------------------------|---------------------------|--------------|-----|
|                  |    |                                              | MALE                      | 899 (73.69%) |     |
|                  |    |                                              | FEMALE                    | 321 (26.31%) |     |
| DROPPED MEMBERS  |    |                                              |                           |              |     |
| DECEASED         | 5  | CLICK HERE FOR HEALTH ASSESSMENT DATA        | FAMILY UNIT MEMBERS       |              | 299 |
| CLUB CANCELLED   | 0  |                                              | HEAD OF HOUSEHOLD         |              | 143 |
| OTHER            | 20 |                                              |                           |              |     |
| TOTAL            | 25 |                                              | NON-HEAD OF HOUSEHOLD 156 |              |     |