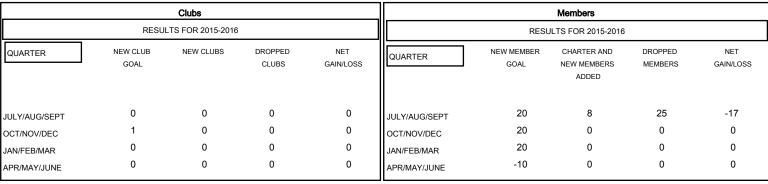

## MONTHLY MEMBERSHIP PROGRESS REPORT

District A 16

Results as of: 8/31/2015

GMT: CHRIS LEWIS LOCATION ONTARIO GMT CA 2

| DROPPED CLUBS: 0 |    | 4 CLUBS OF 52 ADDED 1 OR MORE<br>NEW MEMBERS | GENDER DISTRIBUTION       |              |     |
|------------------|----|----------------------------------------------|---------------------------|--------------|-----|
|                  |    |                                              | MALE                      | 899 (73.69%) |     |
|                  |    |                                              | FEMALE                    | 321 (26.31%) |     |
| DROPPED MEMBERS  |    |                                              |                           |              |     |
| DECEASED         | 5  | CLICK HERE FOR HEALTH ASSESSMENT DATA        | FAMILY UNIT MEMBERS       |              | 299 |
| CLUB CANCELLED   | 0  |                                              | HEAD OF HOUSEHOLD         |              | 143 |
| OTHER            | 20 |                                              |                           |              |     |
| TOTAL            | 25 |                                              | NON-HEAD OF HOUSEHOLD 156 |              |     |